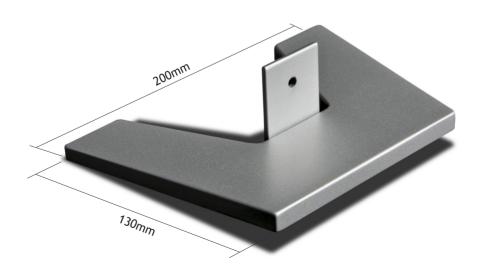

#### Finish:

Cabinet: Black, White, RAL, NCS, Tikkurila, Gloss

Screen: Black, White, RAL, NCS, Tikkurila, Artcoustic Art Gallery

Diablo Monitor SL with optional bookshelf stand