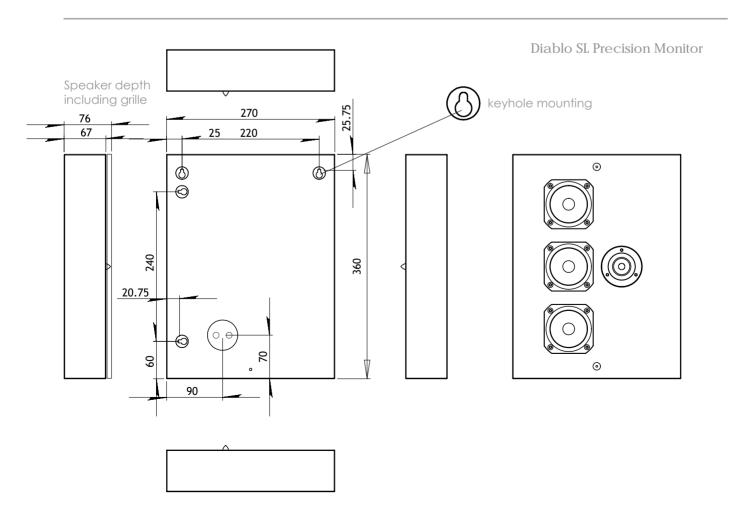

## Specification Diablo SL Precision Monitor

Maximum Power Handling 60 Watt

Calculated Axial Output Limit (whole space SPL) Average Peak LF/MF-HF 109dB

Weight 4 kg

Dimensions H: 360 W: 270 D: 67 mm