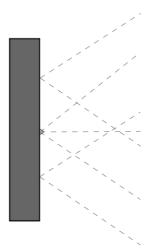

#### Crossover:

6 dB/octave low pass and 12 dB/octave high pass filter

Side View Vertical Phase aligned Dispersion:

## Performance:

Operating Range 60 Hz (-3dB) to 40 kHz Nominal Beamwidth Horizontal 90° Vertical 90° Axial Sensitivity (whole space SPL) LF/MF-HF 94 dB Input Impedance Nominal Minimum (Mono) 4 ohms Recommended High Pass Filter =>80 Hz, 24 dB/octave