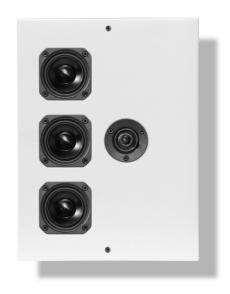

## Diablo SL Overview:

This multi purpose monitor shares many characteristics with the other models in the SL range. Maintaining Artcoustic's clean contemporary design, the Diablo SL has been designed to match all modern flat screen monitors.

Diablo SL - This is a very flexible loudspeaker, designed for use in small to medium size rooms for home cinema or HiFi, as well as being designed to be used for multi room applications in kitchens, bedrooms, studies etc.