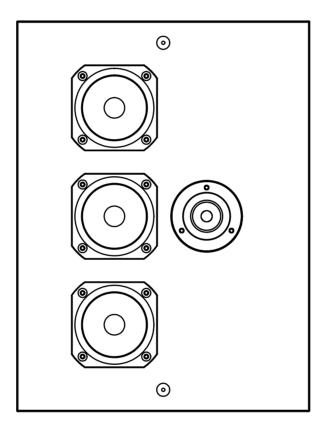

## Components Overview:

## Transducer:

LF-MF 3 x 3 inch cone

HF 1 x 1 inch Dual Ring Radiator