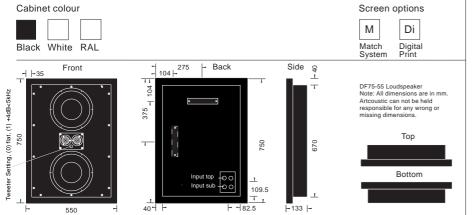

### DF75-55 X2

2.5-way Full Range Studio Monitor. 2 x 10 inch LF and MF units, 2 x 1.5 inch 90 degree X2 HF unit. All screen options are available for the DF75-55: The Match System / Digital Prints

Operating Range: 30 Hz to 40 KHz Beamwidth HF: 90 degree X2

continuous power handling 100 W

Connections: Gold plated push terminals, Bi-amp

Dimensions: 750 H x 550 W x 133 D mm

Weight: 18 kg each