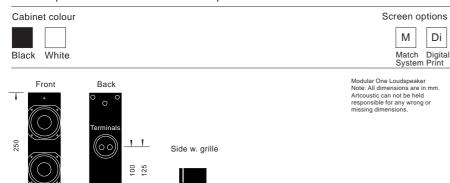

## ONE SPEAKER, ENDLESS OPTIONS

Di

The Modular speaker system features 2 models, but Artcoustic's typically innovative design brings endless options to this range. The Modular One is the smallest speaker Artcoustic has ever produced and at just H250mm x W78mm x D54mm it is perfectly suited to ever thinner on wall LED and LCD screens.

The Modular One is designed for on-wall and in-wall applications.

## Modular One

1 way Multi purpose loudspeaker. 2 x 3.5 inch full range unit. All screen options are available for the Diablo Monitor: The Match System and Digital Prints when supplied with optional baffles.

Operating Range: 100 Hz to 20 KHz

Beamwidth HF: 90 degree

FR: SPL 1 Watt 88dB Max SPL 100 dB avg 4 ohm continuous power handling 100 W

Connections: Gold plated push terminals, single amp

Dimensions: 250 H x 78 W x 54 D mm depth (with grille 68 D mm)